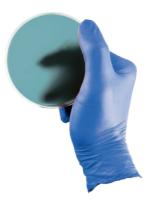

# **TOUGH ON RISKS, GENTLE ON HANDS**

iSense® offers vigorous protection in high-risk hazardous settings. Our strongest medical glove, iSense® Nitrile Disposable Gloves are the ultimate blue nitrile all-rounder.

iSense® Nitrile Disposable Gloves are market leading, value-for-money medical grade disposable gloves manufactured for strength and durability. The soft blue nitrile is gentle on the skin, minimising the risk of dermatitis and offering a comfortable sensory experience.