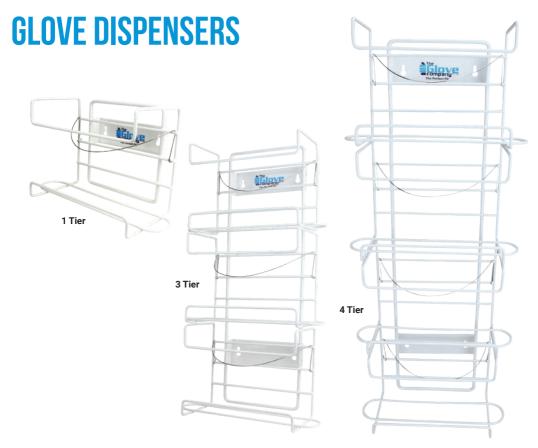

## LEAVE NO BOX OUT OF PLACE

The Glove Company<sup>®</sup> 1, 3 and 4 tier custom spring loaded glove dispensers will keep your workplace in order. The Glove Company<sup>®</sup> glove box dispensers will hold any glove box size, regardless of the size of your glove or the brand of glove!

The finish is glossy white and all dispensers come with complimentary stainless steel mounting screws and plugs to mount to the wall.

| BENEFITS                                                                                                                |        | PART NO. | PACKAGING           |
|-------------------------------------------------------------------------------------------------------------------------|--------|----------|---------------------|
| <ul> <li>Looks neat with a gloss white coating, stainless steel<br/>spring &amp; TGC® branded mounting plate</li> </ul> | 1 Tier | 390001   | Holds 1 Glove Box   |
|                                                                                                                         | 3 Tier | 390003   | Holds 3 Glove Boxes |
| <ul> <li>Includes easy-to-use mounting hardware</li> </ul>                                                              | 4 Tier | 390004   | Holds 4 Glove Boxes |
| <ul> <li>Can stand unsupported as well as being wall mountable<br/>for ease-of-reach</li> </ul>                         |        |          |                     |
| <ul> <li>Available to hold 1-4 boxes</li> </ul>                                                                         |        |          |                     |
| <ul> <li>Made to fit boxes of all shapes and sizes</li> </ul>                                                           |        |          |                     |
| <ul> <li>Spring loaded to push gloves to the front of the box, no<br/>digging around for the last few pairs</li> </ul>  |        |          |                     |