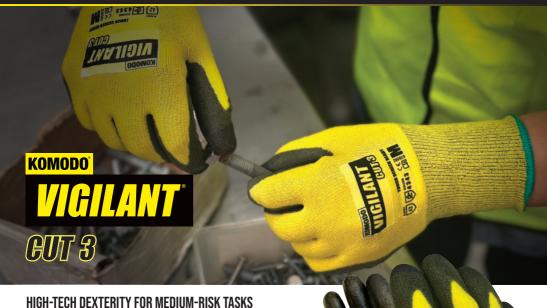

## **COMFORT**

Perfect for light metal stamping, light-duty glass handling, construction work, and packaging applications.

- Genuine vigilance with extremely visible yellow materials designed to be comfortable and cooling
- Provides ultimate dexterity and superior grip with durable Polyurethane (P.U) coating the palm
- Minimises hand fatigue and provides strong resistance against mechanical hazards
- Hi-vis yellow for medium risk tasks