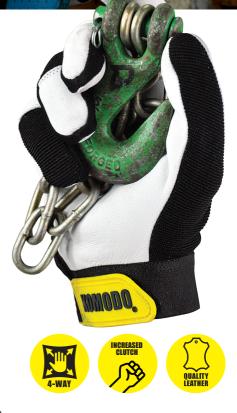

## STRONG, AGILE AND DURABLE

Crafted from quality goat skin leather that is flexible, breathable, and supple. Perfect for trucking/load restraint, material handling, gardening, agriculture, construction, and carpentry.

- Promotes natural full-fisted gripping abilities that only the combination of high-quality goatskin leather and 4-way easy-flex spandex can deliver
- Protects knuckles from bumps and scratches with specially placed comfortable neoprene
- Extended performance and longevity with doublesewn advanced fabrics
- Felt lined for boosted all-day comfort