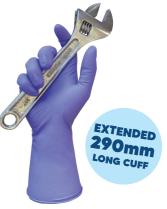

## STANDS UP TO THE HEAVY DUTY TASKS

Extend the Heavy Duty protection to your wrists and lower arm with level 1 certified puncture and snag resistant 290mm long cuffs.

Heavy Duty Blue Nitrile Disposable Gloves provide a thick, resilient barrier that allows you to get the job done without worry. Enables strong grip and dexterity with textured fingers.