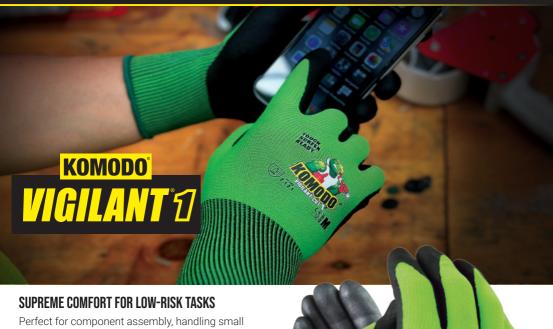

## VIGILANT PREMIUM. PERFORMANCE. COMFORT

parts, warehouse, automotive maintenance, fitting & assembly, and material handling.

- Encourages extreme dexterity with skinconforming smooth micro foam nitrile perfect for component handling & gripping fasteners
- Constructed with comfortable hi-vis fibres that dispel sweat & assists cooling
- Provides good hand protection against moderate injuries, grazes, cuts, bumps, and bruising
- Hi-vis green for low risk tasks